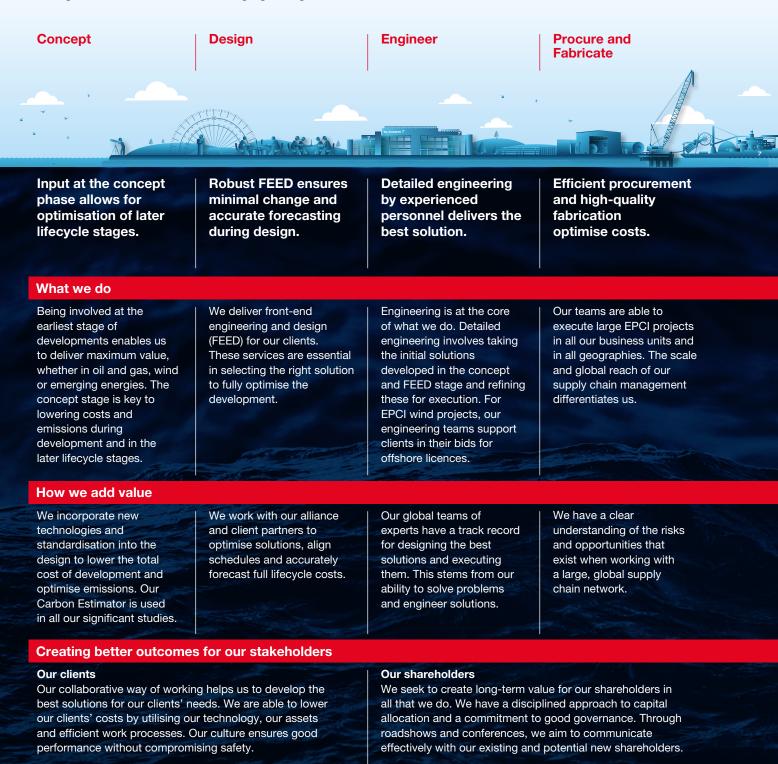

## Full service across the field lifecycle

Subsea7 provides project management, engineering and construction expertise across the full field lifecycle. These services are delivered to clients across the energy landscape, in oil and gas, offshore wind and emerging energies.