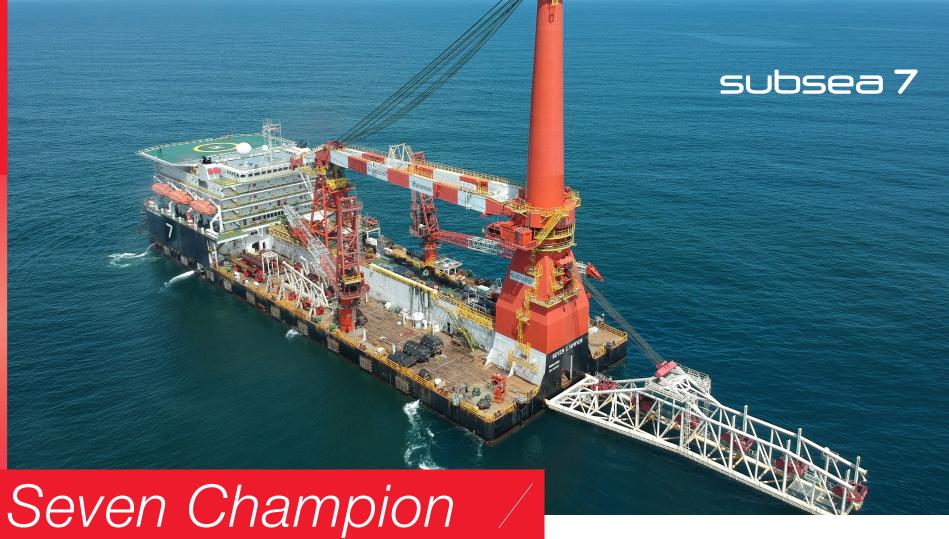

## Vessel Info

Full specification overleaf

Seven Champion is a DP2 Pipelay / Construction / Accommodation / Work barge capable of pipelay, pipe recovery, platform installation and maintenance.

- Length 142m x breadth 40m
- 1x 2,200t at 26.5m radius, Huisman offshore mast crane
- 2x 68t at 15.2m radius, pipe handling crane
- 2x 100t horizontal tensioner, S-Lay system centre firing
- Deck Area, 4,000m<sup>2</sup>, deck strength 17t/m<sup>2</sup>
- DP Class II DP (AA) with LRS

### Fast Facts

- Shallow water DP operation (up to 10m water depth)
- Operational flexibility: can work on DP and on Anchor
- Air-conditioned firing line
- Large accommodation facility for 360 470 persons